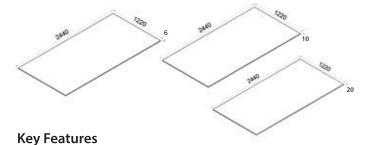

FIRE-RESISTANT GRADE: Class A (BS 476 Part 22 32 180 min)

FREEZ/THAW RESISTACE: ASTM C1185 PASS MOISTURE CONTENT: ASTM C1185≤ 12% **SOUNDPROOF RATE:** ASTM E90-97 32 64db

THICKNESS: 6mm-20mm

STANDARD SPECIFICATION: 2440mmx1220mmx6mm 2440mmx1220mmx10mm

2440mmx1220mmx20mm